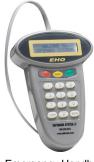

Safemark's Emergency Handheld Override (EHO) provides added security for the Cabana Safes with password protected access to the industry's most comprehensive audit trail. Operators looking for added security often select the Medeco UL-rated fail-safe override key system. As an added peace of mind, each Cabana Safe includes a manufacturer's warranty and an exclusive \$10,000 warranty against forced entry.

Emergency Handheld Override (EHO)

Hotels

Amusement & Theme Parks

Resorts & Timeshare

**Water Parks** 

**Cruise Ships** 