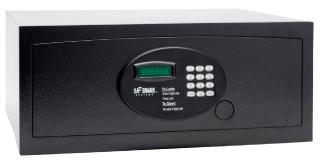

## **CABANA SAFE FEATURES**

- ADA-compliant keypad with enhanced LED display
- Easy-to-use Windows software and 240 event audit trail
- Quick access battery panel with low cell indicator
- Tilted keypad and raised floor for easy access
- Manufacturer's warranty plus \$10,000 warranty against forced entry

# CONSTRUCTION

- Cold-Rolled Steel Door
- 13 Gauge Steel Body
- Two 3/4" (19mm) Diameter Steel Locking Bolts
- Hidden Hinges
- Tilted Keypad for Optimal Viewing
- 4 AA Alkaline Batteries
- Standard Finish: Black, Grey or Custom Colors
- Windows™ Based Software