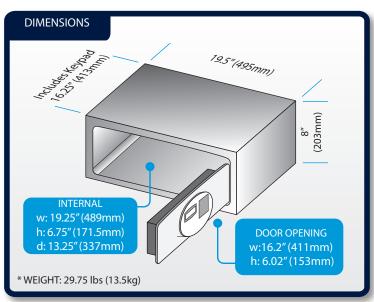

# CONSTRUCTION

- Cold-Rolled Steel Door
- 13 Gauge Steel Body
- Two 3/4" (19mm) Diameter Steel Locking Bolts
- Hidden Hinges
- Tilted Keypad for Optimal Viewing
- 4 AA Alkaline Batteries
- Standard Finish: Black, Grey or Custom Colors
- Windows™ Based Software