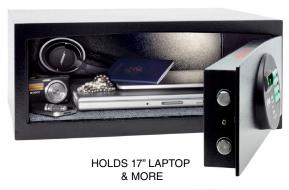

# **Cabana Safes by Safemark**

Safemark, the leading provider of guest room safes to the hospitality industry, has expanded its security line to include Cabana Safes. Now, guests can relax by the pool knowing their valuables are secured within arm's reach of the lounge chair. Assessable via a personalized 4-digit code, each Cabana Safe offers ample room to store 17" laptops, purses, cameras, tablets and much more.

## **CABANA SAFE FEATURES**

- ADA-compliant keypad with enhanced LED display
- Easy-to-use Windows software and 240 event audit trail
- Quick access battery panel with low cell indicator
- Tilted keypad and raised floor for easy access
- Manufacturer's warranty plus \$10,000 warranty against forced entry