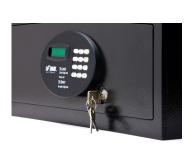

Safemark's Emergency Handheld Override (EHO) provides added security for the Cabana Safes with password protected access to the industry's most comprehensive audit trail. Operators looking for added security often select the Medeco UL-rated fail-safe override key system. As an added peace of mind, each Cabana Safe includes a manufacturer's warranty and an exclusive \$10,000 warranty against forced entry.

Emergency Handheld Override (EHO)

Hotels

Amusement & Theme Parks

Resorts & Timeshare

**Water Parks** 

**Cruise Ships** 