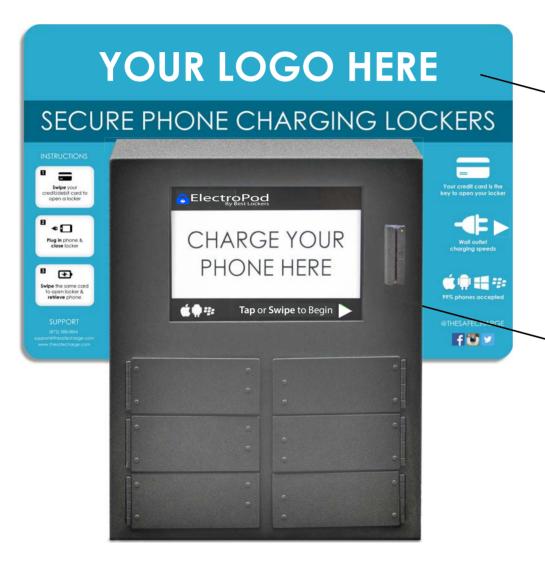

### An Advertising Tophat

Add custom signage and on-screen images to personalize your rental unit.

# **CUSTOM SIGNAGE**

Add custom images, logos, mesages or colors to tailor your rental unit.

## ON-SCREEN IMAGES

Add custom images that scroll across the station's 15" touch screen.