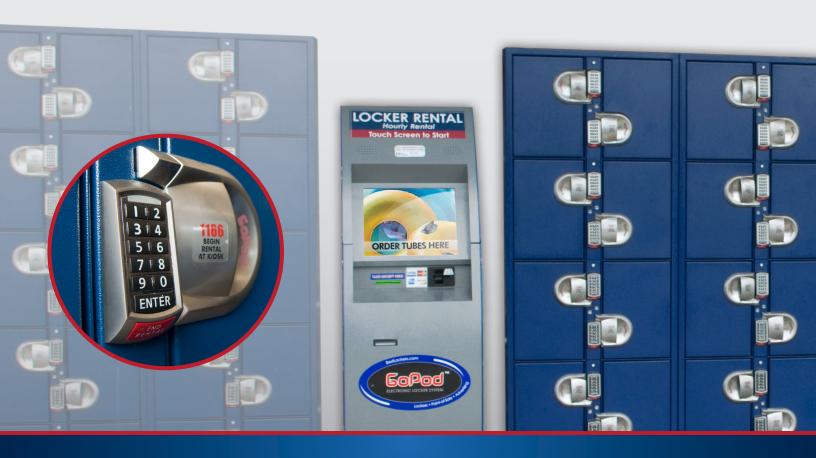

#### The GoPod™ Kiosk

The GoPod<sup>™</sup> solution employs patent-pending technology and serves as a one-stop sales and rental center. Unlike many other lockers on the market, GoPod's<sup>™</sup> solution is networked allowing flexible interface opportunities and remote reporting.

For locker rental, guests simply visit the kiosk using cash or credit card, enter their desired PIN, and go directly to their locker. A dedicated keypad is installed on each locker allowing guests to bypass the kiosk for future access.

## Award Winning, Intelligent Keypad

Guests need a reliable, secure location to store their personal belongings and mobile devices. GoPod's<sup>TM</sup> intelligent keypads are positioned on each locker door allowing guests immediate and unlimited access to their valuables. In an industry of long lines, GoPod<sup>TM</sup> adds a refreshing change by eliminating the hassle often associated with storage systems.